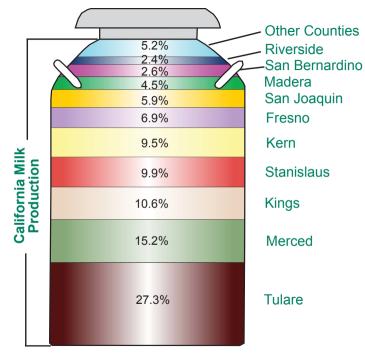

## **Total Milk Production: Top 10 Counties**

| County<br>(by rank) | Milk Production<br>Jan-Dec 2016<br>(Pounds)                                                                       | Change<br>from 2015<br>(Percent)                                                                                                                                                                                                                       |
|---------------------|-------------------------------------------------------------------------------------------------------------------|--------------------------------------------------------------------------------------------------------------------------------------------------------------------------------------------------------------------------------------------------------|
| Tulare              | 11,041,187,573                                                                                                    | -1.64%                                                                                                                                                                                                                                                 |
| Merced              | 6,164,643,789                                                                                                     | -1.58%                                                                                                                                                                                                                                                 |
| Kings               | 4,271,591,648                                                                                                     | -0.04%                                                                                                                                                                                                                                                 |
| Stanislaus          | 3,988,310,285                                                                                                     | -3.56%                                                                                                                                                                                                                                                 |
| Kern                | 3,827,297,135                                                                                                     | 0.66%                                                                                                                                                                                                                                                  |
| Fresno              | 2,776,237,138                                                                                                     | 0.11%                                                                                                                                                                                                                                                  |
| San Joaquin         | 2,386,638,868                                                                                                     | -0.67%                                                                                                                                                                                                                                                 |
| Madera              | 1,821,779,167                                                                                                     | -0.94%                                                                                                                                                                                                                                                 |
| San Bernardino      | 1,046,958,508                                                                                                     | -1.47%                                                                                                                                                                                                                                                 |
| Riverside           | 969,861,947                                                                                                       | 5.49%                                                                                                                                                                                                                                                  |
|                     | (by rank)<br>Tulare<br>Merced<br>Kings<br>Stanislaus<br>Kern<br>Fresno<br>San Joaquin<br>Madera<br>San Bernardino | Jan-Dec 2016<br>(Pounds)   Tulare 11,041,187,573   Merced 6,164,643,789   Kings 4,271,591,648   Stanislaus 3,988,310,285   Kern 3,827,297,135   Fresno 2,776,237,138   San Joaquin 2,386,638,868   Madera 1,821,779,167   San Bernardino 1,046,958,508 |