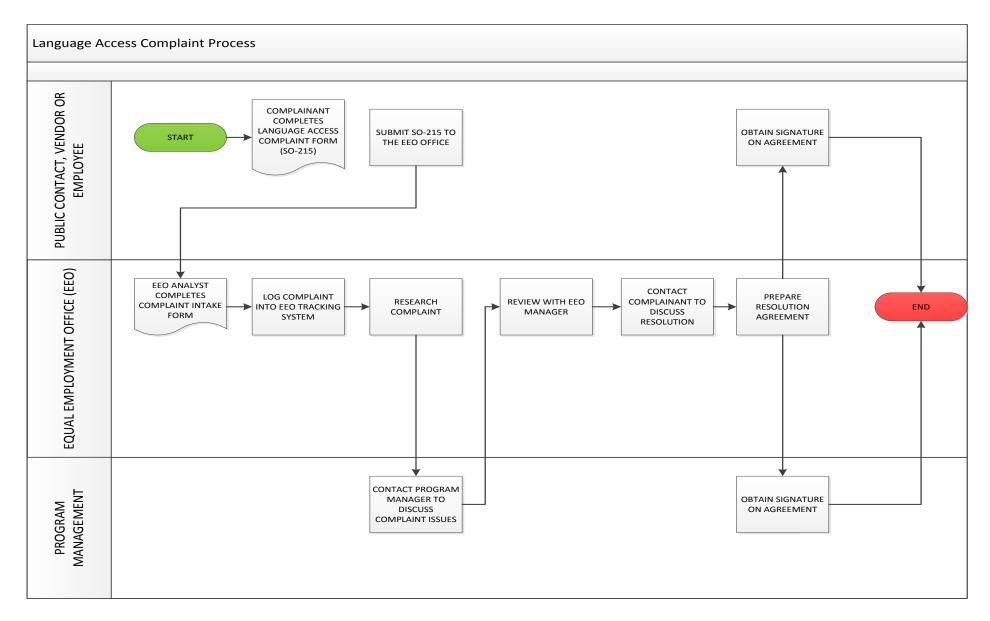

|                                                                                                                                                                             |        |                      |         |
| Organization:                               |                                                                                                                                                                             |        |                      |         |
| Phone Number:                               |                                                                                                                                                                             | Email: |                      |         |



## Language Access Complaint Process